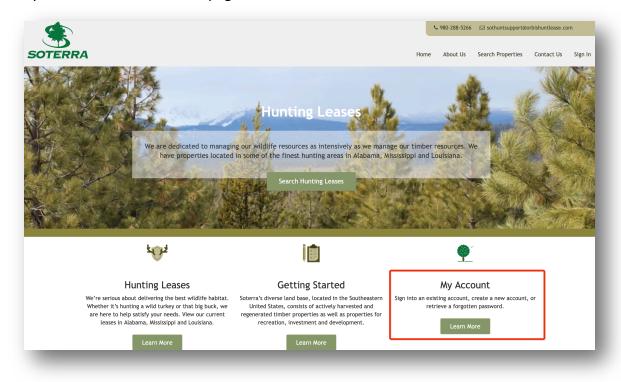

## **Creating a New Account**

Follow the simple steps below to create a new account:

1. Click ""My Account" from the home page:

Then, click "Join Now":

| Please enter your | account information. |  |
|-------------------|----------------------|--|
| Username          |                      |  |
| Password          |                      |  |
| Sign In Forgot    | Password?            |  |